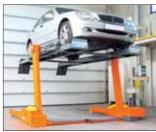

Version FHB3000-SL suitable also for vans

Free access, doors can be opened, no columns

Easily manoeuvrable by one person

Use for washing

Accessory: Runways, capacity 2.75 t,