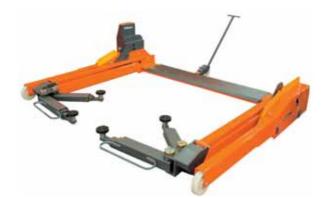

Version FHB3000-SL suitable also for vans

Free access, doors can be opened, no columns

Easily manoeuvrable by one person

Use for washing

Accessory: Runways, capacity 2.75 t,

## Technical data – FHB3000

Capacity: Load support: FHB3000-SS: FHB3000-SL:

Lift pad height: Lifting height: Drive-in width: Lifting time: Drive: Connection: Load securing: Travelling device: Protection class: Colour: 3 t 4 swivel arms symmetric, 600 - 1070 mm asymmetric, front 600-1070 mm, rear 700 - 1550 mm Minimum 110 mm 1850 mm 2000 mm 2000 mm Approx. 40 sec. Electro-hydraulic 400V / 3Ph / 50Hz / 16A Hydraulic and mechanical locks Detachable wheel handle, 2 wheels IP 54 Orange RAL2004