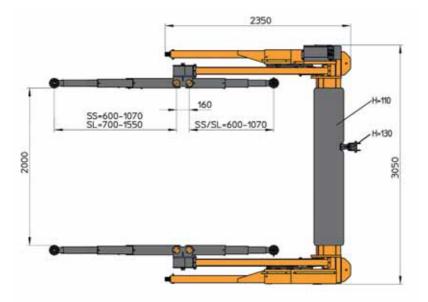

## Technical data – FHB3000

Capacity: Load support: FHB3000-SS: FHB3000-SL:

Lift pad height: Lifting height: Drive-in width: Lifting time: Drive: Connection: Load securing: Travelling device: Protection class: Colour: 3 t 4 swivel arms symmetric, 600 - 1070 mm asymmetric, front 600-1070 mm, rear 700 - 1550 mm Minimum 110 mm 1850 mm 2000 mm 2000 mm Approx. 40 sec. Electro-hydraulic 400V / 3Ph / 50Hz / 16A Hydraulic and mechanical locks Detachable wheel handle, 2 wheels IP 54 Orange RAL2004