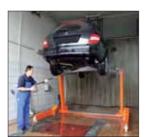

## >>> Mobile 2-Post-Lift FHB® 3000

- Practical and versatile lifting solution for all types of vehicle for repair and maintenance, indoors and outdoors.
- Free access to any part of the vehicle, doors can be opened at any height.
- Maximum safety, double load securing with automatic hydraulical and mechanical locks. Automatic locking swivel arms.
- Thoroughly reliable, self-lubrication. Hydraulic drive system protected against moisture, dirt and sand. No maintenance required.

Version FHB3000-SL suitable also for vans

Free access, doors can be opened, no columns

Easily manoeuvrable by one person

Use for washing

Accessory: Runways, capacity 2.75 t,