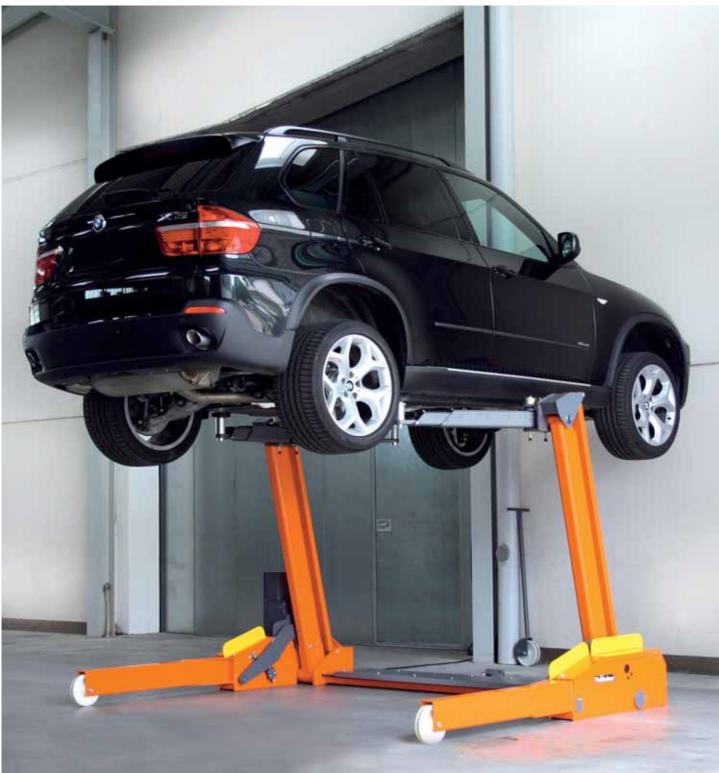

## >>> Mobile 2-Post-Lift FHB® 3000

- Practical and versatile lifting solution for all types of vehicle for repair and maintenance, indoors and outdoors.
- Free access to any part of the vehicle, doors can be opened at any height.
- Maximum safety, double load securing with automatic hydraulical and mechanical locks. Automatic locking swivel arms.
- Thoroughly reliable, self-lubrication. Hydraulic drive system protected against moisture, dirt and sand. No maintenance required.

Version FHB3000-SL suitable also for vans

Free access, doors can be opened, no columns

Easily manoeuvrable by one person

Use for washing

Accessory: Runways, capacity 2.75 t,

## Technical data – FHB3000

Capacity: Load support: FHB3000-SS: FHB3000-SL:

Lift pad height: Lifting height: Drive-in width: Lifting time: Drive: Connection: Load securing: Travelling device: Protection class: Colour: 3 t 4 swivel arms symmetric, 600 - 1070 mm asymmetric, front 600-1070 mm, rear 700 - 1550 mm Minimum 110 mm 1850 mm 2000 mm 2000 mm Approx. 40 sec. Electro-hydraulic 400V / 3Ph / 50Hz / 16A Hydraulic and mechanical locks Detachable wheel handle, 2 wheels IP 54 Orange RAL2004